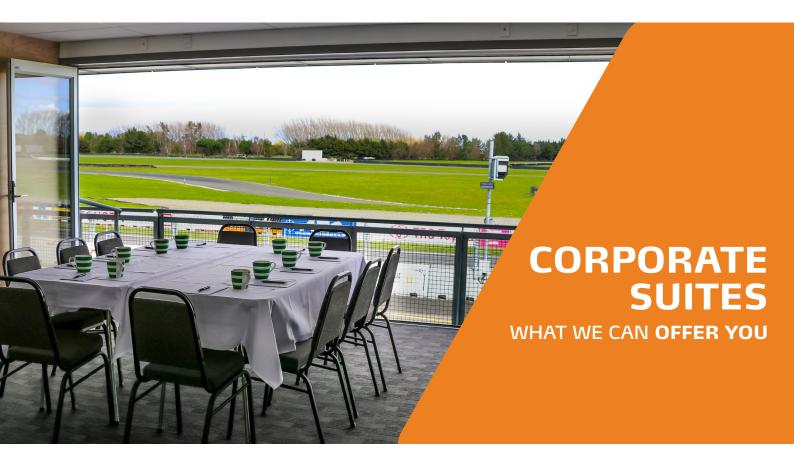

Manfeild have a range of corporate function rooms available from circuit-side to stadium suites which can cater for small to large events.

Each suite provides motor circuit or park like views with natural light and a compete range of audio-visual and presentation equipment to ensure you can effectively communicate to your audience.

Our Stadium Suites can be partitioned into three rooms to provide breakout options or a separate catering room.

Our caterers can create a menu to suit the size and type of event from corporate morning teas to formal dinners.