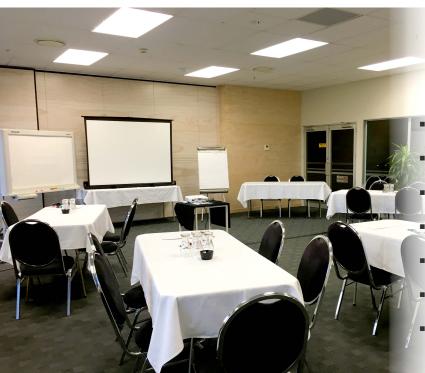

Our Stadium Suites can be partitioned into three rooms to provide breakout options or a separate catering room.

Our caterers can create a menu to suit the size and type of event from corporate morning teas to formal dinners.

## **EQUIPMENT**

All prices are exclusive of GST

- Projector \$57
- Projector Screen \$57
- Cordless or Label microphone \$45
- Sound system Free of charge
- Whiteboard Free of charge
- Flipchart \$29
- Complimentary use of wireless internet